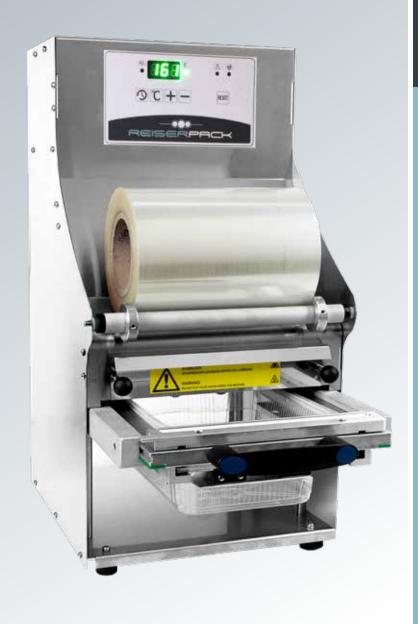

## RP-RC20A SEMI AUTOMATIC TRAY SEALER

## **TECHNICAL FEATURES**

 DIMENSIONS
 260 x 400 x 490 mm.

 NETT WEIGHT
 21 Kg.

 TENSION
 220 / 230 V - 50 / 60 Hz.

 POWER
 600 W.

 TYPE OF PANEL
 Digital with 9 programs.

 MAX. DIMENSIONS OF TRAY
 205 X 165 mm.

 MAX. DEPTH OF TRAY
 120 mm.

 MAX. FILM WIDTH & DIAMETER
 165 mm. x 185 mm Ø.

## **GENERAL FEATURES**

- Semi automatic machine for packing products in trays.
- Electronic temperature control with acoustic end of cycle alarm.
- Multiform mould option for 192x136 and 136x96 mm wafers. or multiform mould for Huhtamaki trays
- Better product conservation.
- Automatic sealing cycles between 2 and 3 seconds.
- Allows sealing products in a totally hygienic and waterproof manner.
- Automatic welding activation when the mould is inserted.
- Automatic dragging of the sealing film.
- Provides excellent presentation of articles.
- It prevents the contents from spilling and emitting or capturing odours.